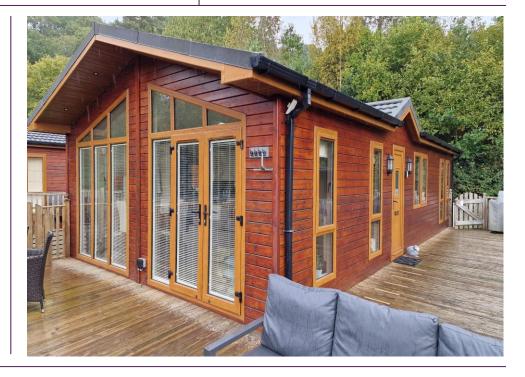

# £320,000

Spacious 40' x 20' Three Bedroom Holiday Lodge

Situated on White Cross Bay Holiday Park

Elevated Position On Site

Extremely Spacious Outside Decking

Beautifully Furnished and Appointed Throughout

Double Bedroom and Two Twin Bedrooms

Viewing Essential to Fully Appreciate

Delightfully spacious 40' x 20' three bedroom holiday lodge on White Cross Bay Holiday Park. This beautiful and modern lodge is located in an elevated position on the site enjoying views of Lake Windermere and the mountains beyond.
Extremely spacious outside decking area ideal for outside dining, entertaining and taking in the picturesque views. This lodge is beautifully furnished and appointed with a light and airy feeling throughout. Property comprises: spacious open plan Lounge Diner, well equipped and attractively designed Kitchen, Double Bedroom with En-Suite, Two Twin bedroom and Family Bathroom. Positioned in one of the most enviable parts of the Park, this Lodge boasts more outside space and privacy than most Lodges and arguably has one of the best elevated views towards the Lake and beyond.