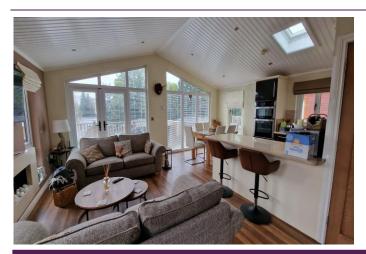

Double Bedroom and Two Twin Bedrooms

Viewing Essential to Fully Appreciate

Delightfully spacious 40' x 20' three bedroom holiday lodge on White Cross Bay Holiday Park. This beautiful and modern lodge is located in an elevated position on the site enjoying views of Lake Windermere and the mountains beyond.
Extremely spacious outside decking area ideal for outside dining, entertaining and taking in the picturesque views. This lodge is beautifully furnished and appointed with a light and airy feeling throughout. Property comprises: spacious open plan Lounge Diner, well equipped and attractively designed Kitchen, Double Bedroom with En-Suite, Two Twin bedroom and Family Bathroom. Positioned in one of the most enviable parts of the Park, this Lodge boasts more outside space and privacy than most Lodges and arguably has one of the best elevated views towards the Lake and beyond.