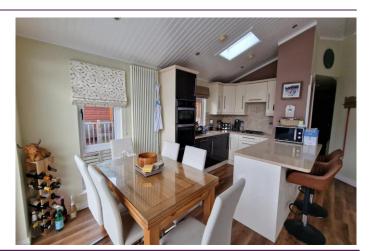

Double Bedroom and Two Twin Bedrooms

Viewing Essential to Fully Appreciate

Delightfully spacious 40' x 20' three bedroom holiday lodge on White Cross Bay Holiday Park. This beautiful and modern lodge is located in an elevated position on the site enjoying views of Lake Windermere and the mountains beyond.
Extremely spacious outside decking area ideal for outside dining, entertaining and taking in the picturesque views. This lodge is beautifully furnished and appointed with a light and airy feeling throughout. Property comprises: spacious open plan Lounge Diner, well equipped and attractively designed Kitchen, Double Bedroom with En-Suite, Two Twin bedroom and Family Bathroom. Positioned in one of the most enviable parts of the Park, this Lodge boasts more outside space and privacy than most Lodges and arguably has one of the best elevated views towards the Lake and beyond.