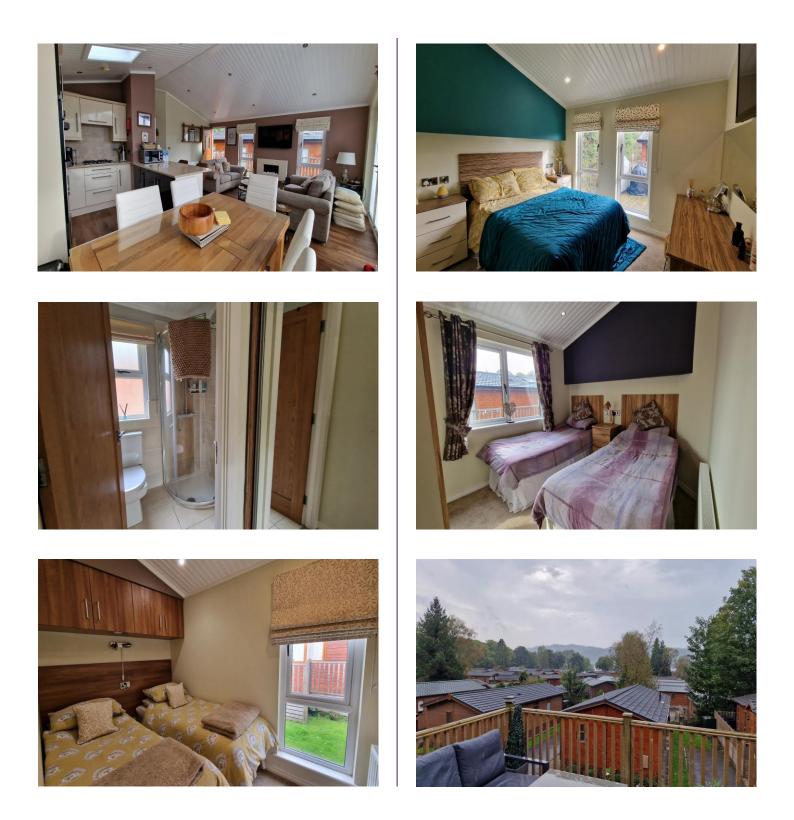

Double Bedroom and Two Twin Bedrooms

Viewing Essential to Fully Appreciate

Delightfully spacious 40' x 20' three bedroom holiday lodge on White Cross Bay Holiday Park. This beautiful and modern lodge is located in an elevated position on the site enjoying views of Lake Windermere and the mountains beyond.
Extremely spacious outside decking area ideal for outside dining, entertaining and taking in the picturesque views. This lodge is beautifully furnished and appointed with a light and airy feeling throughout. Property comprises: spacious open plan Lounge Diner, well equipped and attractively designed Kitchen, Double Bedroom with En-Suite, Two Twin bedroom and Family Bathroom. Positioned in one of the most enviable parts of the Park, this Lodge boasts more outside space and privacy than most Lodges and arguably has one of the best elevated views towards the Lake and beyond.